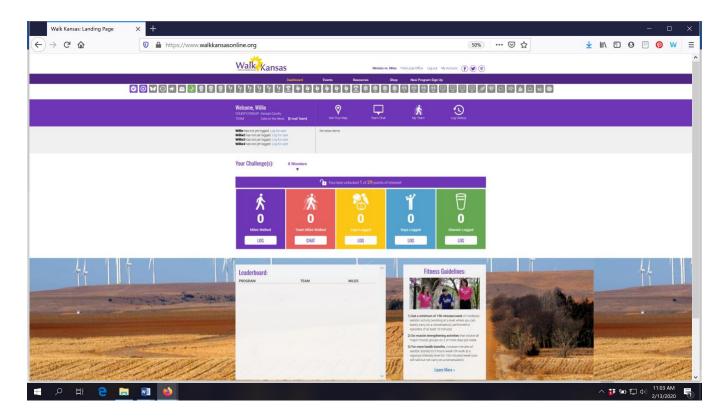

## Reporting/logging online:

Once your team is "ready" (everyone has added user information, consented and all fees are paid) you will see a screen like this when you log in. Encourage your team to use "team chat" to communicate and to load photos. You will record your personal exercise minutes, fruits/veg here and you can also view how others on your team are doing by clicking on "My Team." Check for "Events" in your area and "Resources" located on the top bar. *NOTE: The colorful boxes where you log minutes, etc. will not appear in your dashboard until your team is "ready" – all fees have been paid and all participants have completed the consent form. You will not be able to start logging until March 28, the first day of Walk Kansas.* 

Make sure you and your team-mates check your progress on the map – click "See Your Map" on the large purple bar. As your team moves along the trail you will unlock points of interest. Some will have photos and all have a description of the town/community, area of interest, or Wonders of Kansas. You can go back and click on any dot you have passed through to read the information. Enjoy!! This year, captains will also have the option to switch your team to a different trail/challenge if you reach the end of your trail before Walk Kansas is over. Captains will receive a prompt and are the only ones that can move the team to another trail. The miles your team was gone will continue with you to the new trail OR you can select another option for your team to keep going.

Scroll down a bit further and you will see a "Leaderboard" at the bottom. Here you can view how other teams in your county/district are doing.

You can also view how teams in any county/district across the state are doing through the blue "Leaderboard" button on the login page.