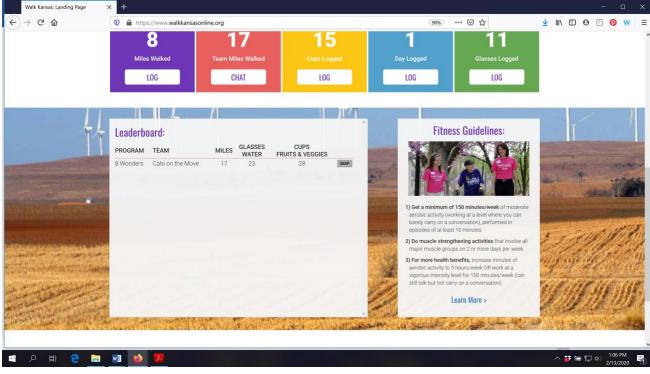

Scroll down a bit further and you will see a "Leaderboard" at the bottom. Here you can view how other teams in your county/district are doing.

You can also view how teams in any county/district across the state are doing through the blue "Leaderboard" button on the login page.